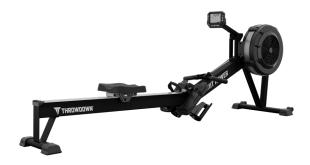

### **HIIT ROWER 9-4690**

Recognized as one of the top fitness activities, rowing has exploded into HIIT Training as a true total body exercise, and no one knows HIIT better than Throwdown. The Throwdown HIIT Rower uses fan based resistance ideal for rowing as it accommodates the user's fitness level. Isokinetic resistance ramps up harder the harder you pull as the fan spins against air resistance. Making this a true HIIT workout.

#### **HIIT ROWER 9-4690**

| LENGTH                | 96 in (244 cm)                                                                                                                                            |
|-----------------------|-----------------------------------------------------------------------------------------------------------------------------------------------------------|
| WIDTH                 | 26.5 in (68 cm)                                                                                                                                           |
| SEAT HEIGHT           | 14 in (35 cm)                                                                                                                                             |
| MONORAIL LENGTH       | 53.7 in (137 cm)                                                                                                                                          |
| DRIVE SYSTEM          | Nickel plated steel chain                                                                                                                                 |
| RESISTANCE TECHNOLOGY | Isokinetic fan resistance offers unlimited workout options, while fan dampening system allows for increased or decreased workloads at a given stroke rate |
| CHAIN OR CORD         | Nickel-Plated Steel Chain                                                                                                                                 |
| CHAIN/CORD HOUSING    | Partially Enclosed                                                                                                                                        |
| CONSOLE               | Throwdown HIIT                                                                                                                                            |
| MAX USER WEIGHT       | 350 lbs (159kg)                                                                                                                                           |
| WATER BOTTLE HOLDER   | Yes                                                                                                                                                       |
| FRAME CONSTRUCTION    | Heavy-gauge welded steel and aluminum construction                                                                                                        |
| COLOR SCHEME          | Wrinkle Black                                                                                                                                             |
| FINISH                | Electrostatic Powder Coating for long lasting durability                                                                                                  |
| STORAGE               | Disconnecting at center point                                                                                                                             |
| MACHINE WEIGHT        | 82 lbs (37 kg)                                                                                                                                            |
| SHIPPING DIMENSIONS   | 22 in x 57 in x17 in (56 cm x 145 cm x 43 cm)                                                                                                             |
| SHIPPING WEIGHT       | 90 lbs (41 kg)                                                                                                                                            |
|                       | ·                                                                                                                                                         |