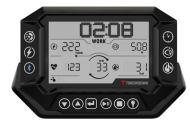

# TRACK YOUR INTENSITY

Track your workout with detailed metrics, follow one of the built in workout programs, and connect to your phone via Bluetooth to save and share your workout. The console also comes equipped with ANT+ giving you the ability to pair with heart rate trackers and connect to group displays.

#### **HIIT CONSOLE**

| DISPLAY TYPE            | Fixed Segment LCD                                                              |
|-------------------------|--------------------------------------------------------------------------------|
| DISPLAY AREA            | 13.8in²                                                                        |
| BACKLIGHT               | Yes                                                                            |
| # METRICS DISPLAYED     | 5                                                                              |
| # PROGRAMS              | 5                                                                              |
| CUSTOM PROGRAMS         | 5 (Time, Distance, Calories, Time Interval, Calorie Interval)                  |
| POWER REQUIREMENT       | Power two C cell batteries or an optional external power supply can be ordered |
| 5 GHZ HEART RATE        | Yes                                                                            |
| ANT+ HEART RATE         | Yes                                                                            |
| ANT+ L. BOARD SIGNAL    | Yes                                                                            |
| BLE CONNECTIVITY        | Yes                                                                            |
| MULTI-LANGUAGE OPTIONS  | No                                                                             |
| QUICK START OPTIONS     | Yes                                                                            |
| BLUETOOTH DATA TRACKING | Yes                                                                            |
| USB SOFTWARE UPLOAD     | Yes                                                                            |