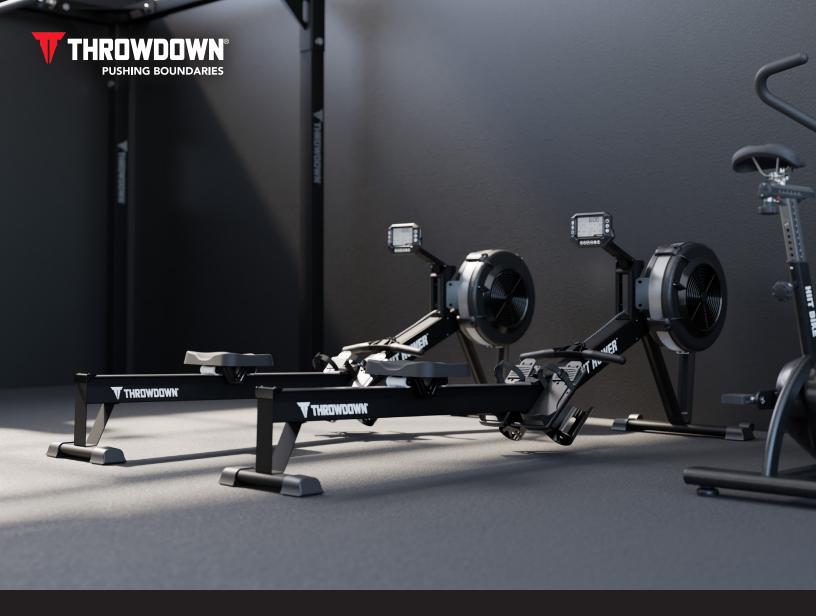

### **HIIT ROWER 9-4690**

Recognized as one of the top fitness activities, rowing has exploded into HIIT Training as a true total body exercise, and no one knows HIIT better than Throwdown. The Throwdown HIIT Rower uses fan based resistance ideal for rowing as it accommodates the user's fitness level. Isokinetic resistance ramps up harder the harder you pull as the fan spins against air resistance. Making this a true HIIT workout.