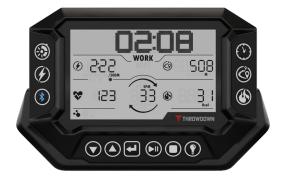

# TRACK YOUR INTENSITY

Track your workout with detailed metrics, follow one of the built in workout programs, and connect to your phone via Bluetooth to save and share your workout. The console also comes equipped with ANT+ giving you the ability to pair with heart rate trackers and connect to group displays.

#### **HIIT CONSOLE**

| DISPLAY TYPE            | Fixed Segment LCD                                                              |
|-------------------------|--------------------------------------------------------------------------------|
| DISPLAY AREA            | 13.8in²                                                                        |
| BACKLIGHT               | Yes                                                                            |
| # METRICS DISPLAYED     | 5                                                                              |
| # PROGRAMS              | 5                                                                              |
| CUSTOM PROGRAMS         | 5 (Time, Distance, Calories, Time Interval, Calorie Interval)                  |
| POWER REQUIREMENT       | Power two C cell batteries or an optional external power supply can be ordered |
| 5 GHZ HEART RATE        | Yes                                                                            |
| ANT+ HEART RATE         | Yes                                                                            |
| ANT+ L. BOARD SIGNAL    | Yes                                                                            |
| BLE CONNECTIVITY        | Yes                                                                            |
| MULTI-LANGUAGE OPTIONS  | No                                                                             |
| QUICK START OPTIONS     | Yes                                                                            |
| BLUETOOTH DATA TRACKING | Yes                                                                            |
| USB SOFTWARE UPLOAD     | Yes                                                                            |